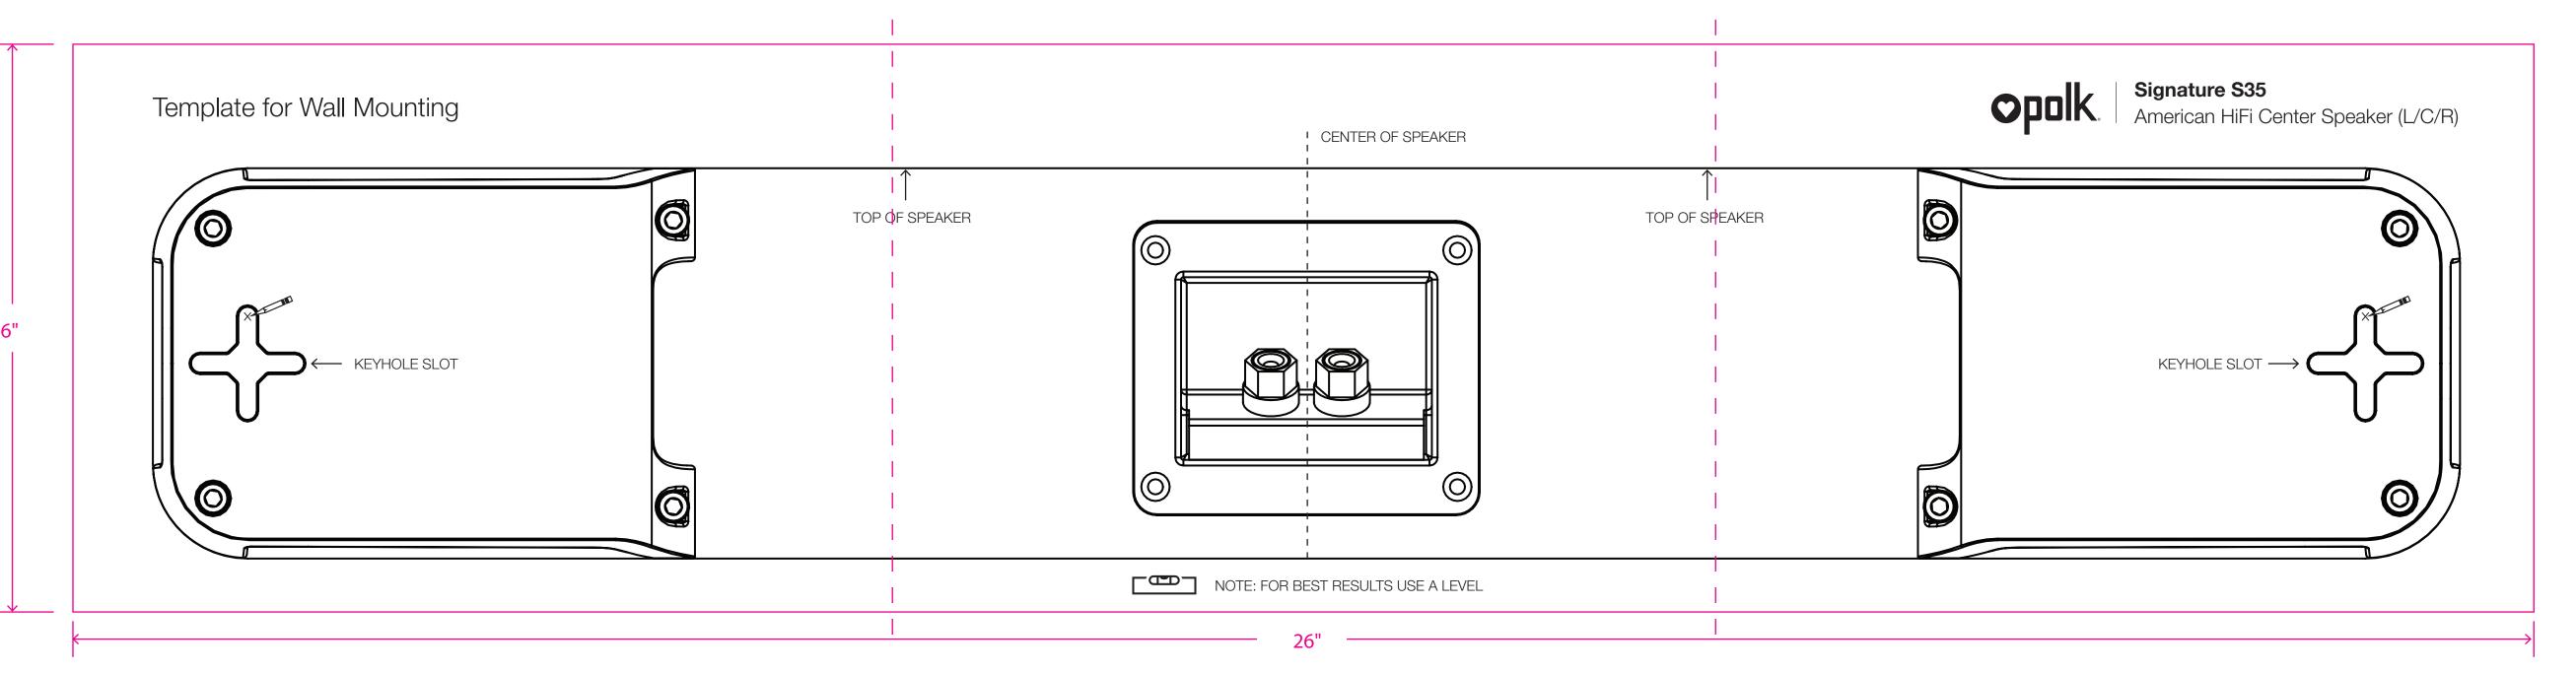

## Signature S35 Wall Mount Template

| Date         | 12 June 2016                      | Approvals            | Signature | Date |
|--------------|-----------------------------------|----------------------|-----------|------|
| Drawing #    | HBP3724                           | Project Manager      |           |      |
| File Name    | HBP3724_P_SignatureS35_Wall Mount | Product Line Manager |           |      |
| Scale        | Template. ai                      | Mechanical Designer  |           |      |
| Drawn By     | Full Scale                        | System Engineer      |           |      |
| Color        | JLM                               | Electrical Engineer  |           |      |
| Emboss Ht.   | One Color (Black)<br>n/a          | Safety & Regulations |           |      |
| Deboss Depth | n/a                               | Quality Assurance    |           |      |
| Finish       | n/a                               | Creative Director    |           |      |
| Process      | offset lithography                | Comments             |           |      |
| Notes        | DO NOT PRINT DIFLINES             |                      |           |      |
| Artwork      | Digital file                      |                      |           |      |
|              |                                   |                      |           |      |